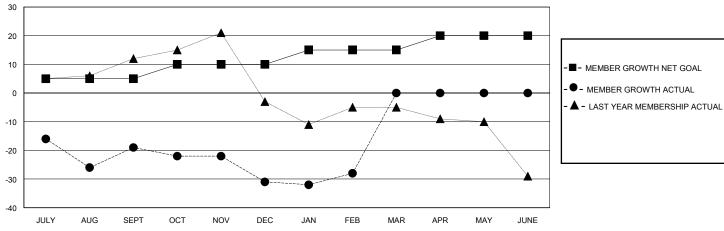

#### GMT: **LOCATION PENNSYLVANIA GMT CA**

| Clubs                 |               |           |               | Members               |                        |                         |                                                    |
|-----------------------|---------------|-----------|---------------|-----------------------|------------------------|-------------------------|----------------------------------------------------|
| RESULTS FOR 2023-2024 |               |           |               | RESULTS FOR 2023-2024 |                        |                         |                                                    |
| QUARTER               | NEW CLUB GOAL | NEW CLUBS | DROPPED CLUBS | QUARTER MEME          | BER GROWTH NET<br>GOAL | MEMBER GROWTH<br>ACTUAL | DROPPED<br>MEMBERS ACTUAL<br>(including transfers) |
| JULY/AUG/SEPT         | 0             | 0         | 0             | JULY/AUG/SEPT         | 5                      | 26                      | 39                                                 |
| OCT/NOV/DEC           | 0             | 0         | 0             | OCT/NOV/DEC           | 5                      | 9                       | 20                                                 |
| JAN/FEB/MAR           | 0             | 0         | 0             | JAN/FEB/MAR           | 5                      | 12                      | 9                                                  |
| APR/MAY/JUNE          | 1             | 0         | 0             | APR/MAY/JUNE          | 5                      | 0                       | 0                                                  |